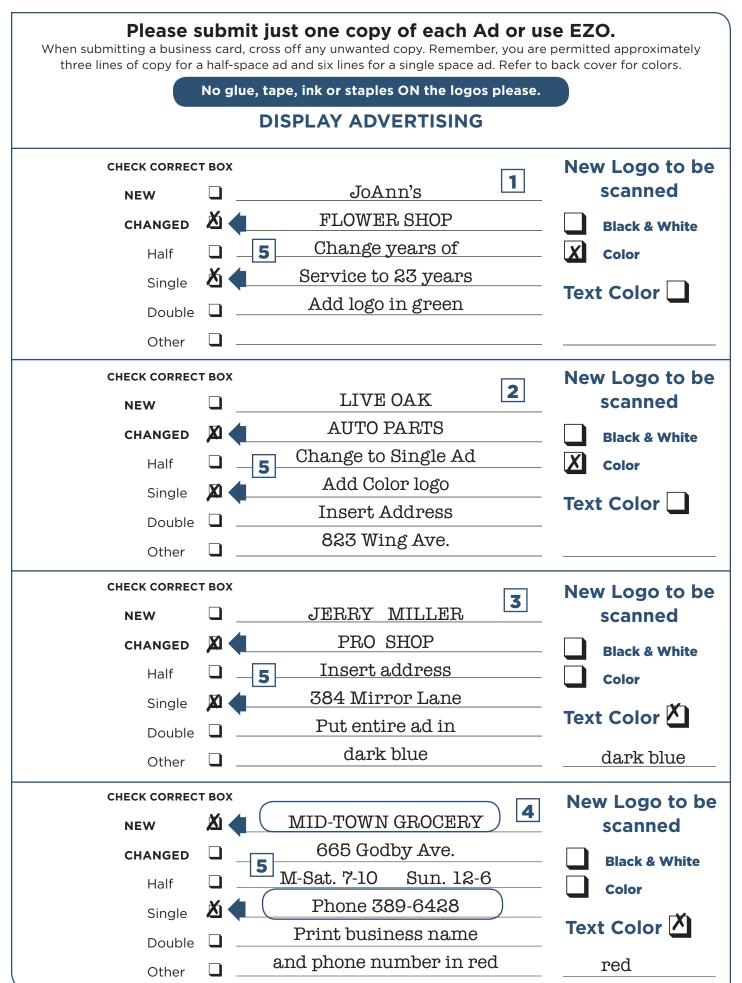

#### Notes or Special Instructions

**Please List Advertisers Using New Logos Here** (Printed in Black & White **OR** Color) New logo scan cost \$15.00 each - Must include print ready copy or digital file for each new logo

**Please List Advertisers Using Color Here** Cost \$15.00 each - Ad instructions must indicate exactly what copy is to be printed in which color & include print ready copy or digital file if necessary