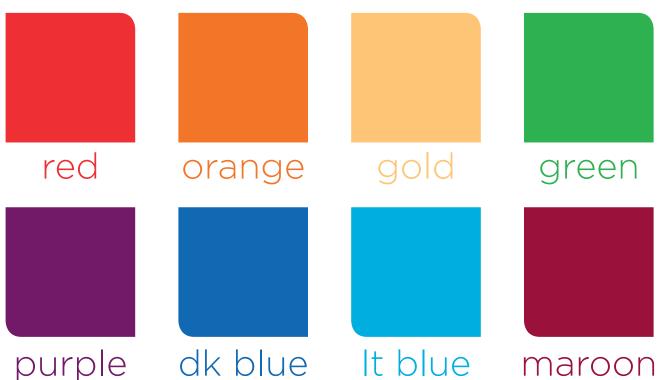

# 2021 Tear Sheet Calendar Order Form

| Name                                    | Home Pho                     | one ( )            |                              |
|-----------------------------------------|------------------------------|--------------------|------------------------------|
| Phone ( ) Cell Phone (                  | )                            | Fax ( )            |                              |
|                                         |                              |                    |                              |
| ALTERNATE CONTACT INFORMATION           |                              |                    |                              |
|                                         | Phone No                     |                    |                              |
|                                         | Cell No                      |                    |                              |
| IAIL OUR ACKNOWLEDGEMENT TO:            | <b>3.</b> Ship our calene    | DARS TO: Street Ac | ldress ONLY-No P.O.          |
| 9                                       | Name                         |                    |                              |
| ox/Street                               | Street                       |                    |                              |
| StateZip Code                           | City                         | State              | _ Zip Code                   |
|                                         | Ship Via: UPS                | Other              |                              |
| EMAIL OUR ACKNOWLEDGEMENT TO:           |                              |                    |                              |
| 9                                       |                              |                    |                              |
| il                                      |                              |                    |                              |
|                                         |                              |                    |                              |
| A. CIRCLE THE (RIBBON BANNER & NUM      | BERS) COLOR DESIRE           | D:                 |                              |
| Red Light Blue Dark Blue Green          |                              |                    | n Black & White              |
| Red Light blue Dark blue Oreen          | ON TRADITIONAL<br>STYLE ONLY | orange haroor      | ON APPOINTMENT<br>STYLE ONLY |
| <b>B.</b> CIRCLE THE CALENDAR NUMBERING | STYLE DESIRED:               |                    |                              |
|                                         | APPOINTMENT                  |                    |                              |
| (Large Numbers)                         | (Small Numbers)              |                    |                              |
| (Large Numbers)                         |                              |                    |                              |
| A START OUR CALENDAR WITH THE MU        |                              |                    |                              |